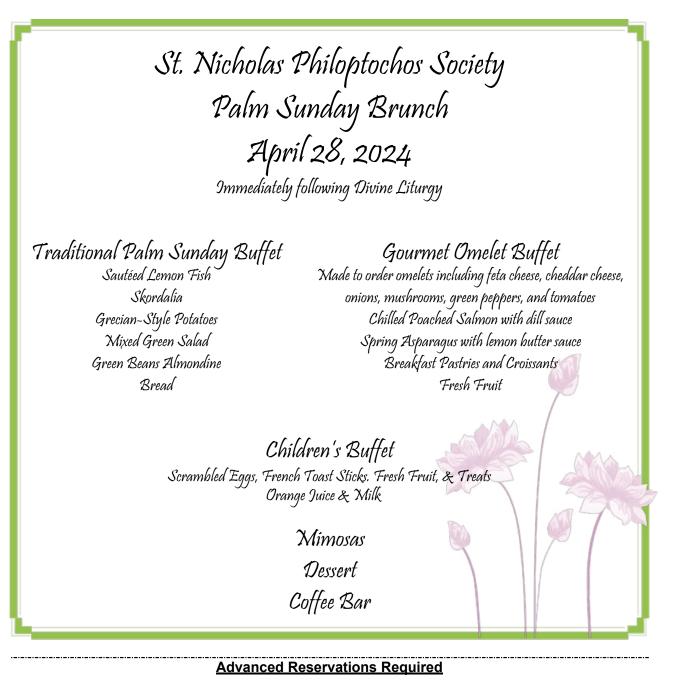

Palm Sunday Brunch: April 28th - Philoptochos is looking forward to hosting our Annual Palm Sunday Brunch. Please join us, with your family and friends, for a delicious brunch: Sautéed Lemon Fsh, Gourmet Omelets, Poached Salmon, Assorted Pastries, Mimosas, and more. A special buffet is planned for the children. Please make your reservations as soon as possible as all reservations must be made in advance! See the enclosed flyer for more details.

Open to the Public - Free Parking - Free Admission - Come join us!

Traditional Palm Sunday Buffet Gourmet Omelet Buffet Children's Buffet

@ \$35 per person @ \$35 per person @ \$12 per child (12 and under)

#### Please mail completed form with check payable to: St. Nicholas Philoptochos c/o Sandra Kamburis, 1211 Bedford Falls Ct, Ballwin, MO 63021

All reservations must be made in advance by Monday. April 22nd. No walk-ins. Please list on the back of this stub who you wish to be seated with and we will do our best to accommodate. Advanced pre-paid reservation tickets can be picked up on Sundays starting April 7.

If you have any questions, please contact Sandra at skamburis@hotmail.com or 314.952.9958