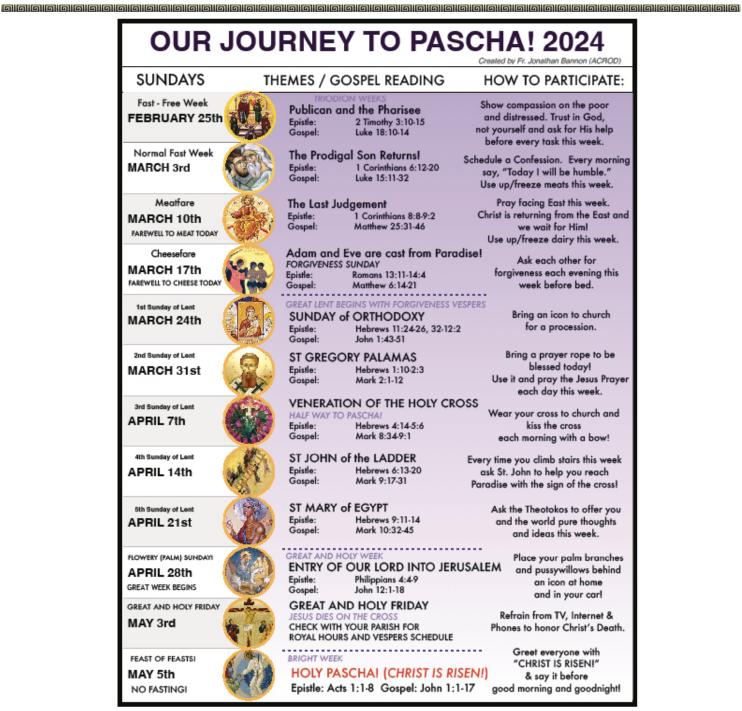

# **2024 Lent and Holy Week Services**

|   | Saturday, March 9:   | 9:00 am Saturday of Souls Divine Liturgy at Family Life Center                                                                                                                                 |
|---|----------------------|------------------------------------------------------------------------------------------------------------------------------------------------------------------------------------------------|
|   | Saturday, March 16:  | 9:30 am Saturday of Souls Divine Liturgy at Family Life Center                                                                                                                                 |
| • | Sunday, March 17:    | Forgiveness Sunday – 8:15 am Orthros & 9:30 am Divine Liturgy at<br>Church; 6 pm Forgiveness Vespers at Family Life Center                                                                     |
| • | Monday, March 18:    | First Day of Lent (Clean Monday) – 11 am Compline Service at<br>Family Life Center, Lenten luncheon to follow.                                                                                 |
| • | Wednesday, March 20: | 6 pm Pre-Sanctified Liturgy at Family Life Center, Dinner to follow (Parish Council)                                                                                                           |
| • | Friday, March 22:    | 7 pm Salutations Service at Family Life Center                                                                                                                                                 |
|   | Saturday, March 23:  | 9:30 am Saturday of Souls Divine Liturgy at Family Life Center                                                                                                                                 |
|   | Sunday, March 24:    | Sunday of Orthodoxy – 8:15 am Orthros & 9:30 am Divine Liturgy<br>at Church, 5 pm Vespers at Church, Dinner to follow.                                                                         |
| • | Monday, March 25:    | Annunciation of the Theotokos – 9:30 am Divine Liturgy at<br>Family Life Center                                                                                                                |
| • | Wednesday, March 27: | 6 pm Pre-Sanctified Liturgy at Family Life Center, Dinner to follow (St. Nicholas Dancers)                                                                                                     |
| • | Friday, March 29:    | 7 pm Salutations Service at Family Life Center                                                                                                                                                 |
| • | Sunday, March 31:    | St. Gregory Palamas – 8:15 am Orthros & 9:30 am Divine Liturgy at Church                                                                                                                       |
| • | Wednesday, April 3:  | 6 pm Pre-Sanctified Liturgy at Family Life Center, Dinner to follow (St. Nicholas Philoptochos)                                                                                                |
| • | Friday, April 5:     | 7 pm Salutations Service at Family Life Center                                                                                                                                                 |
| • | Sunday, April 7:     | Sunday of the Holy Cross – 8:15 am Orthros & 9:30 am Divine Liturgy at Church                                                                                                                  |
| • | Wednesday, April 10: | 6 pm Pre-Sanctified Liturgy at Family Life Center, Dinner to follow (Men's Fellowship)                                                                                                         |
| • | Friday, April 12:    | 7 pm Salutations Service at Family Life Center                                                                                                                                                 |
| • | Sunday, April 14:    | Sunday of St. John Climacus - 8:15 am Orthros & 9:30 am Divine Liturgy<br>at Church                                                                                                            |
| • | Wednesday, April 17: | 6 pm Pre-Sanctified Liturgy at Family Life Center, Dinner to follow (Youth)                                                                                                                    |
| • | Friday, April 19:    | 6:30 pm Akathist Service at Family Life Center                                                                                                                                                 |
| • | Sunday, April 21:    | Sunday of St. Mary of Egypt - 8:15 am Orthros & 9:30 am Divine Liturgy                                                                                                                         |
| • | Saturday, April 27:  | Saturday of Lazarus – 9:30 am Divine Liturgy at Church                                                                                                                                         |
| • | Sunday, April 28:    | Palm Sunday – 8:15 am Orthros & 9:30 am Divine Liturgy at Church.<br>Palm Sunday Brunch to follow; 7 pm Bridegroom Service at<br>Family Life Center                                            |
| • | Monday, April 29:    | Holy Monday – 7 pm Bridegroom Service at Family Life Center                                                                                                                                    |
| • | Tuesday, April 30:   | Holy Tuesday – 7 pm Bridegroom Service at Family Life Center                                                                                                                                   |
| • | Wednesday, May 1:    | Holy Wednesday – 1:30 pm Holy Unction (Sacrament of Healing – with<br>Anointing) at Family Life Center; 7 pm Holy Unction<br>(Anointing following) at Church                                   |
| • | Thursday, May 2:     | Holy Thursday – 9:30 am Divine Liturgy at Family Life Center.<br>6:30 pm Service of the 12 Passion Gospels at Church                                                                           |
| • | Friday, May 3:       | Good Friday – 10 am The Royal Hours at Church; 1:30 pm The Descent<br>from the Cross at Church; 7 pm The Lamentations at Church                                                                |
| • | Saturday, May 4:     | Holy Saturday – 9:30 am Divine Liturgy at Church; 11 pm Canon of the<br>Resurrection at Church                                                                                                 |
| • | Sunday, May 5:       | Pascha – Midnight Resurrection Service & Liturgy at Church, Resurrection<br>Meal to follow, Noon Agape Service at Family Life Center,<br>Easter Lamb Roast to follow at the Family Life Center |