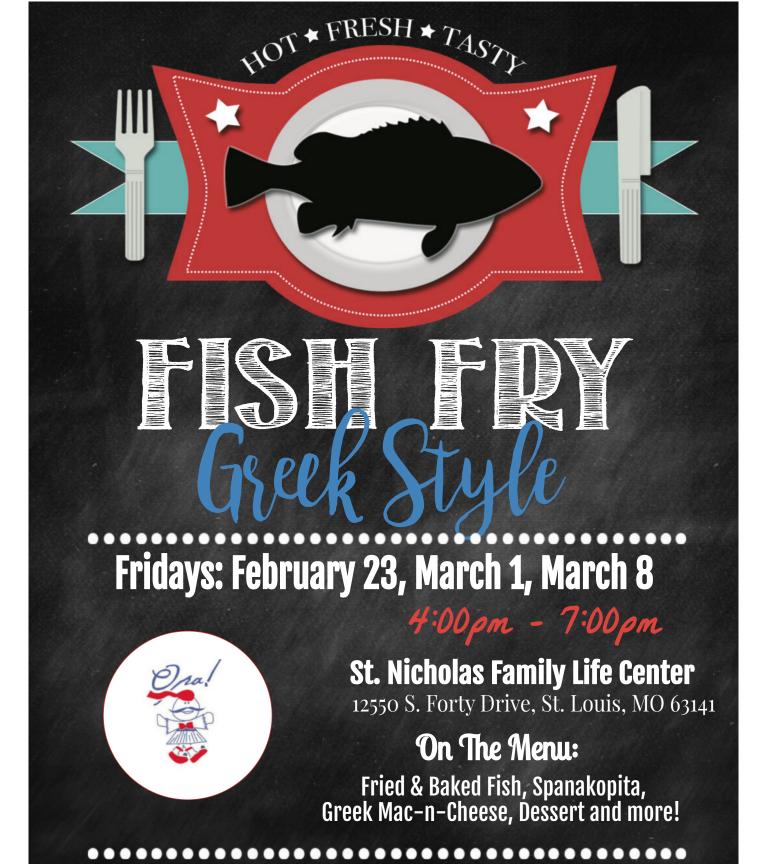

The Friday Fish Frys are in full swing at the Family Life Center. Special thanks to Helen Carey & Deb Palazzola, along with their committee, for planning and executing this significant fundraiser. The Fish Frys are a lot of work – please help by volunteering, attending and spreading the word to family and friends. Please refer to the flyer in the newsletter and weekly e-blasts for more details.